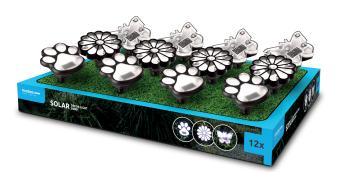

| Product name | Modee Lighting LED Solar Decor Light DS001 (12pcs/display) |
|--------------|------------------------------------------------------------|
|              |                                                            |

## **PACKAGING DETAILS**

| Packaging type     | color packaging |
|--------------------|-----------------|
| Quantity/packaging | 1               |
| Size/packaging     | 270x40x360mm    |
| Quantity/carton    | 12 (1 display)  |
| Size/carton        | 375x285x103mm   |
|                    |                 |