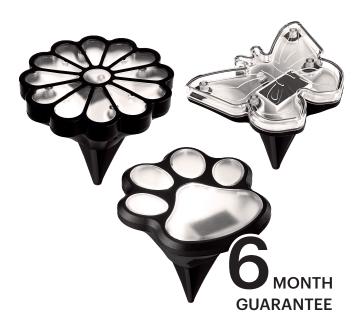

## **PRODUCT DETAILS**

| Color Mode          | Single Color               |
|---------------------|----------------------------|
| Material            | Plastic                    |
| Shape               | Paw, butterfly, flower     |
| Wattage reference   | -                          |
| Lumen Output        | -                          |
| Dimmable            | No                         |
| Battery replaceable | No                         |
| Power source        | Powered by the Sun         |
| Battery included    | 1x 1,2V Ni-MH Rechargeable |
|                     | 40mAh HB40 battery         |
| Modes               | On/Off                     |
| Wire                | Not required               |
| Included            |                            |
| Dimensions          | 90x90x85mm                 |
| Lifetime            | 6-8h                       |
| Worktime            | 60.000h                    |
| IP                  | IP44                       |